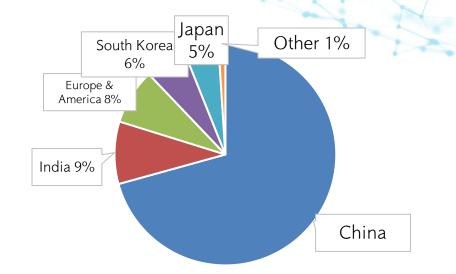

### Distribution of sales market industries/regions

Distribution of Key Sales Markets by Industry (2023) Regional Distribution of Key Sales Markets, 2023