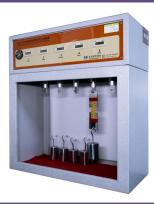

#### Transmittance tester

Programmable constant temperature and humidity test chamber