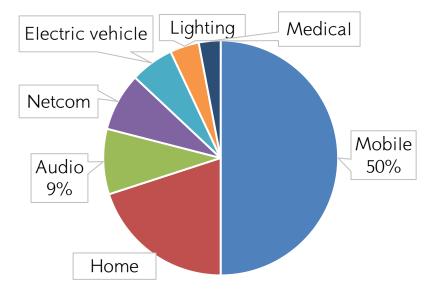

### Distribution of sales market industries/regions

Distribution of Key Sales Markets by Industry (2023) Regional Distribution of Key Sales Markets, 2023